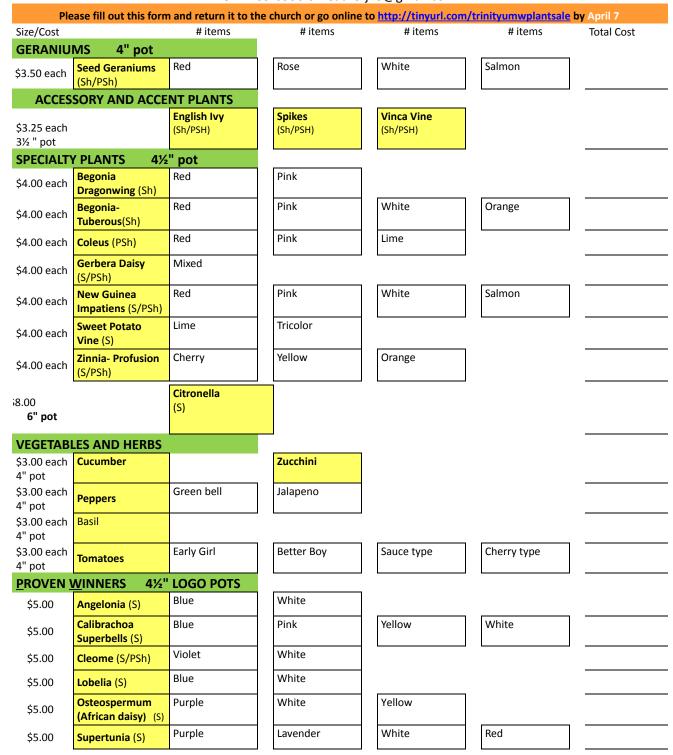

## **SPRING PLANT SALE**

Saturday, May 11, 2024 9:00 a.m. to 1:00 p.m.

TRINITY UNITED METHODIST CHURCH 605 w. Golf Road, Mt. Prospect, IL 60056

847-439-0950 or featherj75@gmail.com

| Name                                                                                   |                                                            | Phone                         |                    |                       | _          |
|----------------------------------------------------------------------------------------|------------------------------------------------------------|-------------------------------|--------------------|-----------------------|------------|
|                                                                                        | # items                                                    | # items                       | # items            | # items               | Total cost |
| ANNUAL FLATS                                                                           | Order a Full flat (48                                      | plants) or a minir            | mum of ½ flat (24  | 4 plants)             |            |
|                                                                                        | \$16/flat \$9                                              | 9/half flat                   |                    |                       |            |
| Alyssum<br>(S/PSh)                                                                     | White                                                      | Purple                        |                    |                       |            |
| Begonia<br>Green Leaf (Sh)                                                             | Red                                                        | Pink                          | White              | Mix                   |            |
| Begonia<br>Red Leaf (Sh)                                                               | Red                                                        | Pink                          | White              | Mix                   |            |
| Dianthus<br>(S/PSh)                                                                    | Mix                                                        |                               |                    |                       |            |
| Dusty Miller<br>(S/PSh)                                                                | Silver                                                     |                               |                    |                       |            |
| Impatiens<br>(S/PSh)                                                                   | Red                                                        | Dark Pink                     | Lilac/Violet       | Star Mix              |            |
| Marigolds (Short)<br>(S/PSh)                                                           | Yellow                                                     | Orange                        | Mix                | BiColor               |            |
| Marigolds (Large)<br>(S/PSh)                                                           | Yellow                                                     | Orange                        | Mix                |                       |            |
| Petunias<br>(S/PSh)                                                                    | Deep Blue                                                  | Pink                          | Purple             | Mix                   |            |
| Portulaca (Moss<br>Rose) (S)                                                           | Mix                                                        |                               |                    |                       |            |
| Salvia<br>(S)                                                                          | Red                                                        | Blue<br>(Victory)             |                    |                       |            |
| Snapdragons<br>(S)                                                                     | Tall Mix                                                   | Medium Mix                    |                    | _                     |            |
| HANGING BASK                                                                           | ETS                                                        | <b>\$16.25</b> each           | 10" pot            |                       |            |
| <b>Chenille</b><br>S/PSh)                                                              |                                                            | Citronella (S) Hanging Basket |                    | Fuchsia Plant<br>(Sh) |            |
| Begonia- Tuberous<br>(PSh)                                                             | Red                                                        | Yellow                        | Orange             | White                 |            |
| Begonia-<br>Dragonwing (Sh)                                                            | Red                                                        | Pink                          |                    |                       |            |
| Verbena (S)                                                                            | Peach                                                      | Pink                          | Blue               | White                 |            |
| Vinca- Flowering<br>(PSh)                                                              | Red                                                        | Pink                          | Violet             | White                 |            |
| Geranium Combos<br>(S/PSh)                                                             | Red                                                        | Pink                          | Salmon             |                       |            |
| Geranium Basket                                                                        | Red                                                        | Pink                          | Salmon             | Violet                | -          |
| (S/PSh)                                                                                | Neu                                                        |                               |                    |                       |            |
| Impatiens                                                                              | Red                                                        | Pink                          | Burgundy           | White                 |            |
|                                                                                        |                                                            | Pink Pink                     | Burgundy  Lavendar | White                 |            |
| Impatiens<br>Double Fiesta (Sh)<br>New Guinea<br>Impatiens (PSh)                       | Red                                                        | Pink                          | Lavendar           | White                 |            |
| Impatiens Double Fiesta (Sh) New Guinea Impatiens (PSh) Please total nu                | Red Red mber of items                                      |                               |                    |                       |            |
| Impatiens Double Fiesta (Sh) New Guinea Impatiens (PSh) Please total nu from both side | Red Red mber of items s of order form.                     | Pink Page 1                   | Lavendar Page 2    | White  Total items    |            |
| Impatiens Double Fiesta (Sh) New Guinea Impatiens (PSh) Please total nu from both side | Red Red mber of items s of order form. nount of sales from | Pink Page 1                   | Lavendar           | White                 |            |